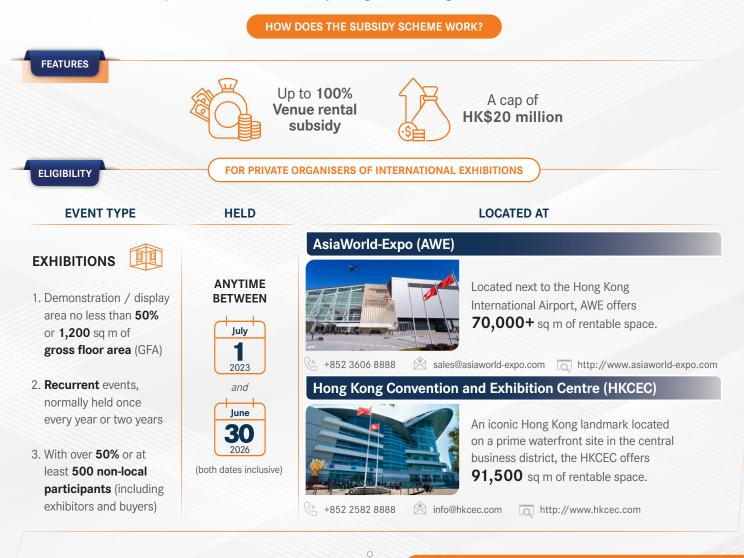

To support the recovery of business events and strengthen

the city's reputation as a premier international convention and exhibition hub, the Hong Kong SAR Government has launched the Incentive Scheme for Recurrent Exhibitions (ISRE) to provide venue rental subsidy to organisers of eligible recurrent exhibitions.